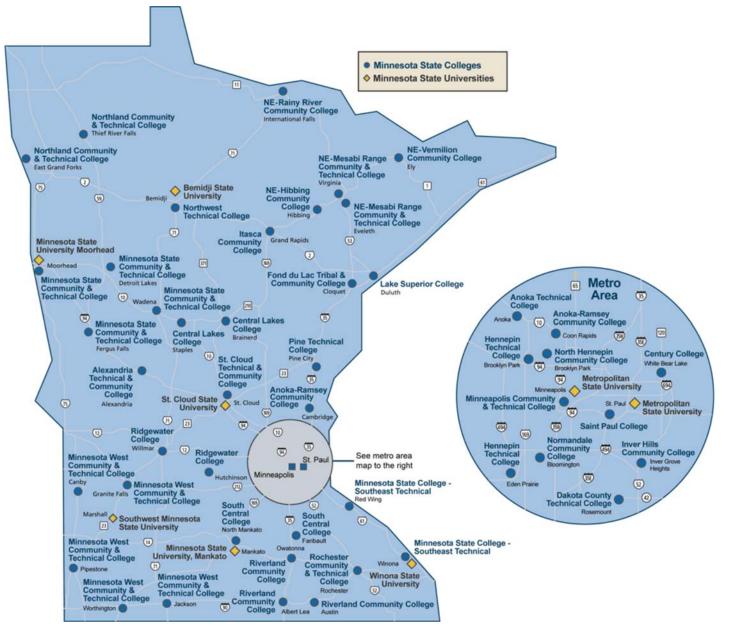

## Learn more about our colleges and universities

Minnesota State Colleges and Universities is a system of 31 public colleges and universities with 54 campuses in 47 communities throughout the state of Minnesota. Click on a campus location for more information about a college or university that interests you.\*